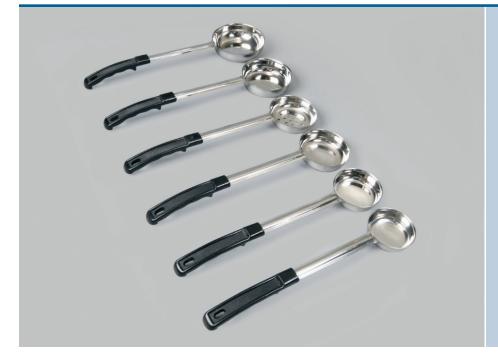

## **Stainless Steel Spoodles**

Spoodle is a combination of spoon and ladle

## Features and Benefits

- Combination spoon and ladle allows for accurate portion control
- One piece construction with no joint weld prevents collection of food
- Long black polypropylene handle for comfort and safety
- 1.0mm (.040") thick stainless steel

## Provide accurate portion control

Spoodles' one-piece construction with no joint prevents collection of food, creating a cleaner utensil. Long handle adds comfort and usability.

Available in solid or perforated styles and in multiple sizes.